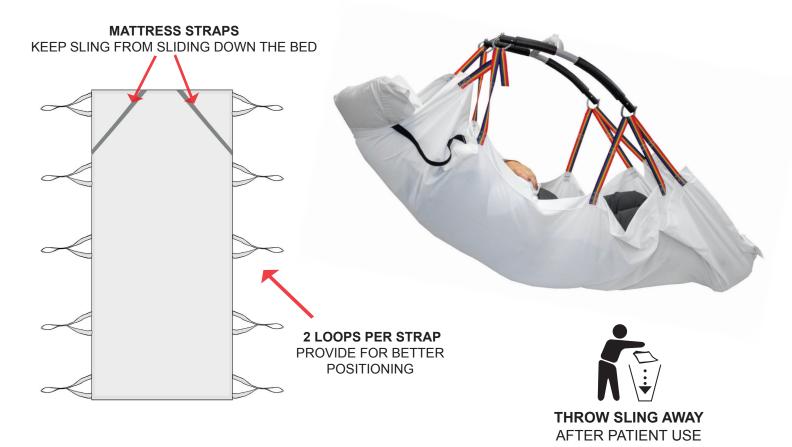

FITS LENGTH OF THE BED 86" LENGTH

BREATHABLE MATERIAL SOFT TO THE TOUCH LATEX FREE

PRESSURE MAPPING TESTING
SLING CAN REMAIN
UNDERNEATH PATIENT