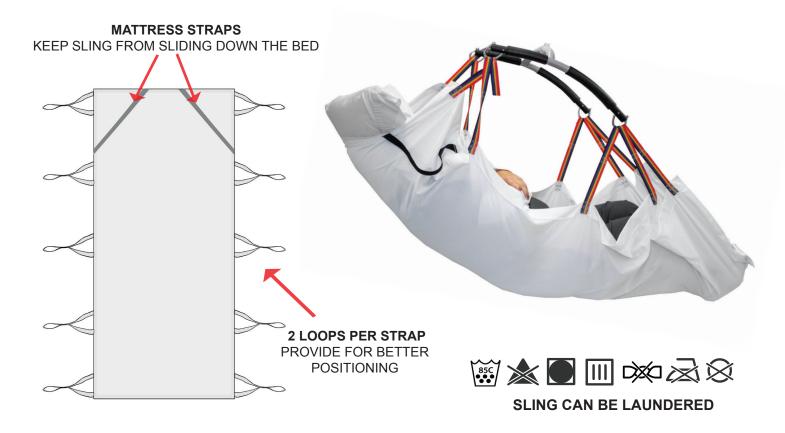

FITS LENGTH OF THE BED 86" LENGTH

BREATHABLE MATERIAL SOFT TO THE TOUCH LATEX FREE

PRESSURE MAPPING TESTING
SLING CAN REMAIN
UNDERNEATH PATIENT

Made in USA