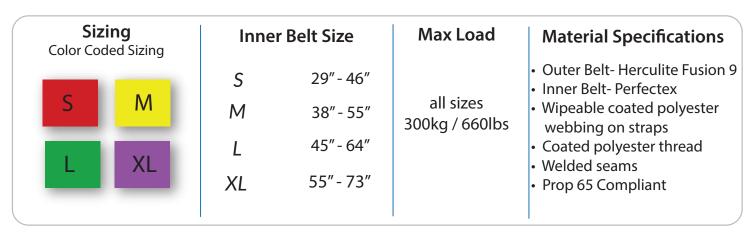

## **Fabrication**

The latest technology in fabrication eliminates the potential for fluid contamination. When stitching is required, we seal with a unique waterproof tape. Herculite Fusion 9 was developed for this advanced type of construction.

## Safety Features

Our inner non-skid safety belt with infinite adjustability provides that extra measure of safety should your patient slump while standing.

Key information is contained on an easy to read label.