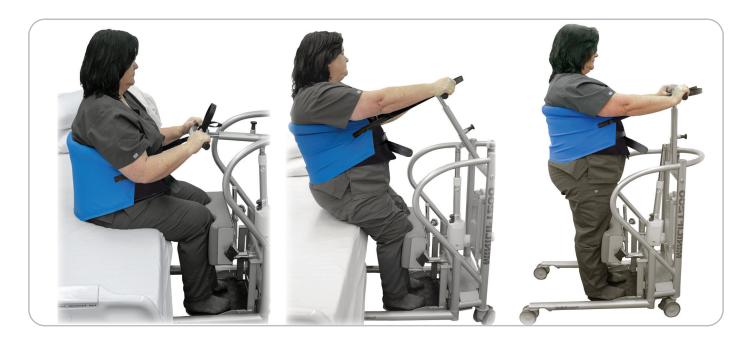

## NEW Welded SitStand Belt

Our SitStand Belts are used with powered sit-to-stand devices in order to assist partial weight bearing patients with standing. Our Wipeable SitStand Belts will save your facility approximately 35% over reusable or SPU belts, eliminating the need for multiple units of the same size and are always ready for use.

## Safety Features

Our inner non-skid safety belt with infinite adjustability provides that extra measure of safety should your patient slump while standing.

Key information is contained on an easy to read label.