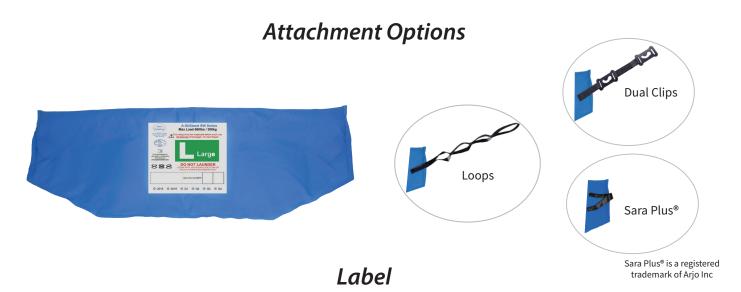

## Safety Features

Our inner non-skid safety belt with infinite adjustability provides that extra measure of safety should your patient slump while standing.

Key information is contained on an easy to read label.