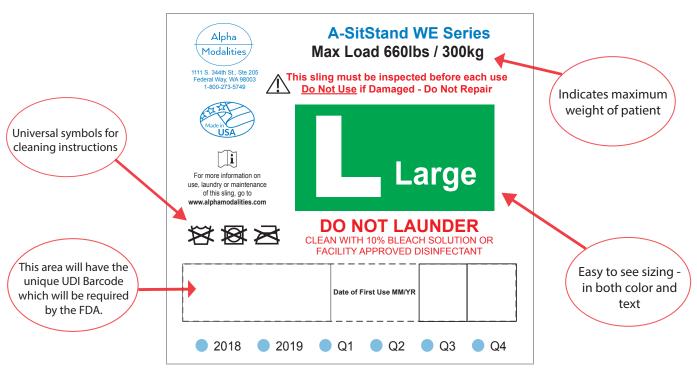

## Safety Features

Our inner non-skid safety belt with infinite adjustability provides that extra measure of safety should your patient slump while standing.

Key information is contained on an easy to read label.