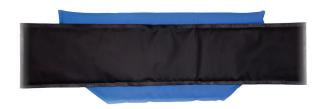

## Safety Features

Our inner non-skid safety belt with infinite adjustability provides that extra measure of safety should your patient slump while standing.

Key information is contained on an easy to read label.