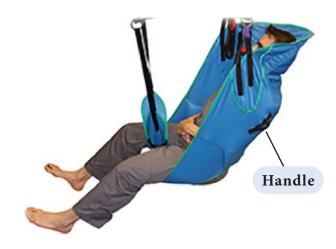

After lifting, move patient by holding the sling or using one of the handles located on the back of the sling.

- For caregiver in front of patient: Lower patient into chair by pushing gently on the leg wings.
- For caregiver behind patient: Use the handle to ensure patient's buttocks are in contact with the rear of the chair before lowering.

NOTE: While lowering patient, make sure their back is in constant contact with the chair.