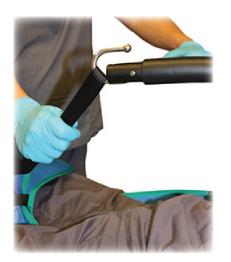

After lifting, move patient by holding the sling or using one of the handles located on the back of the sling.

- For caregiver in front of patient: Lower patient into chair by pushing gently on the leg wings.
- For caregiver behind patient: Use the handle to ensure patient's buttocks are in contact with the rear of the chair before lowering.

NOTE: While lowering patient, make sure their back is in constant contact with the chair.