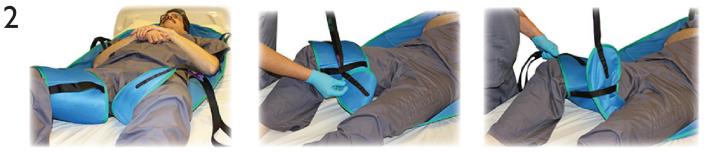

- Pull each leg wing underneath patient's legs just above the knee.
- Take left leg wing and pull through dignity strap located on the right leg wing.
- Pull leg straps to straighten fabric under patient.

## Transferring patient with the seat sling

2

Attach straps to hanger bar:

- FOR SEATED POSITION Short loop for chest straps and long loop for leg straps.
- FOR SEMI-RECLINED TRANSFER Long loop for chest straps and short loop for leg straps.