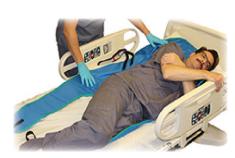

# Placing Seat Sling for Use

- Elevate head of the bed and place sling behind patient with *label side down*. The leg wings should come along the sides of patient.
- Lean patient forward and slide center of sling down to the coccyx area.

- Pull each leg wing underneath patient's legs just above the knee.
- Take left leg wing and pull through dignity strap located on the right leg wing.
- Pull leg straps to straighten fabric under patient.