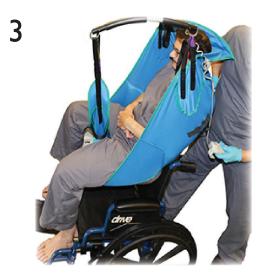

After lifting, move patient by holding the sling or using one of the handles located on the back of the sling.

- For caregiver in front of patient: Lower patient into chair by pushing gently on the leg wings.
- For caregiver behind patient: Use the handle to ensure patient's buttocks are in contact with the rear of the chair before lowering.

NOTE: While lowering patient, make sure their back is in constant contact with the chair.